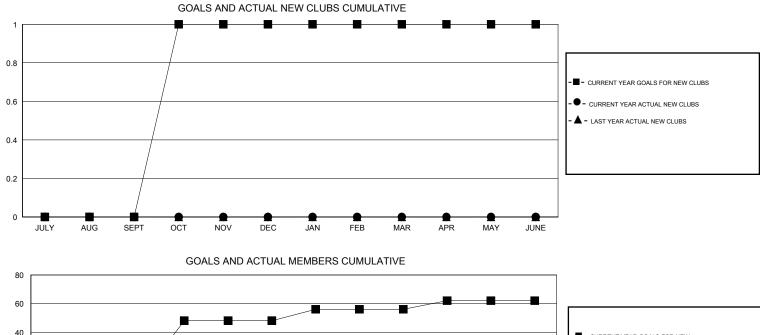

## LOCATION CANADA

| Clubs                 |                  |           |                  |                  | Members<br>RESULTS FOR 2016-2017 |                    |                                     |                    |                  |
|-----------------------|------------------|-----------|------------------|------------------|----------------------------------|--------------------|-------------------------------------|--------------------|------------------|
| RESULTS FOR 2016-2017 |                  |           |                  |                  |                                  |                    |                                     |                    |                  |
| QUARTER               | NEW CLUB<br>GOAL | NEW CLUBS | DROPPED<br>CLUBS | NET<br>GAIN/LOSS | QUARTER                          | NEW MEMBER<br>GOAL | CHARTER AND<br>NEW MEMBERS<br>ADDED | DROPPED<br>MEMBERS | NET<br>GAIN/LOSS |
| JULY/AUG/SEPT         | 0                | 0         | 2                | -2               | JULY/AUG/SEPT                    | 8                  | 3                                   | 24                 | -21              |
| OCT/NOV/DEC           | 1                | 0         | 0                | 0                | OCT/NOV/DEC                      | 40                 | 62                                  | 34                 | 28               |
| JAN/FEB/MAR           | 0                | 0         | 0                | 0                | JAN/FEB/MAR                      | 8                  | 0                                   | 0                  | 0                |
| APR/MAY/JUNE          | 0                | 0         | 0                | 0                | APR/MAY/JUNE                     | 6                  | 0                                   | 0                  | 0                |