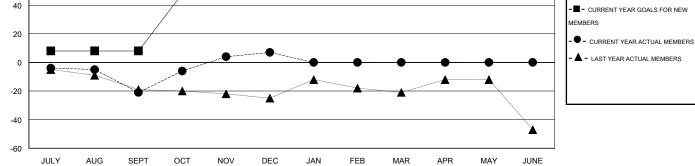

## LOCATION CANADA

| Clubs                 |                  |           |                  |                  | Members<br>RESULTS FOR 2016-2017 |                    |                                     |                    |                  |
|-----------------------|------------------|-----------|------------------|------------------|----------------------------------|--------------------|-------------------------------------|--------------------|------------------|
| RESULTS FOR 2016-2017 |                  |           |                  |                  |                                  |                    |                                     |                    |                  |
| QUARTER               | NEW CLUB<br>GOAL | NEW CLUBS | DROPPED<br>CLUBS | NET<br>GAIN/LOSS | QUARTER                          | NEW MEMBER<br>GOAL | CHARTER AND<br>NEW MEMBERS<br>ADDED | DROPPED<br>MEMBERS | NET<br>GAIN/LOSS |
| JULY/AUG/SEPT         | 0                | 0         | 2                | -2               | JULY/AUG/SEPT                    | 8                  | 3                                   | 24                 | -21              |
| OCT/NOV/DEC           | 1                | 0         | 0                | 0                | OCT/NOV/DEC                      | 40                 | 62                                  | 34                 | 28               |
| JAN/FEB/MAR           | 0                | 0         | 0                | 0                | JAN/FEB/MAR                      | 8                  | 0                                   | 0                  | 0                |
| APR/MAY/JUNE          | 0                | 0         | 0                | 0                | APR/MAY/JUNE                     | 6                  | 0                                   | 0                  | 0                |